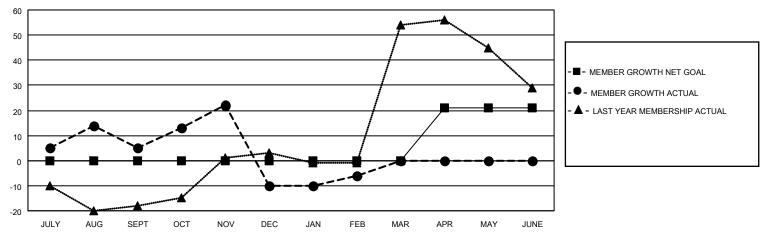

### GOALS AND ACTUAL MEMBERS CUMULATIVE

| DROPPED CLUBS: 0 |    | 26 CLUBS OF 48 ADDED 1 OR<br>MORE NEW MEMBERS | GENDER DISTRIBUTION             |                              |  |
|------------------|----|-----------------------------------------------|---------------------------------|------------------------------|--|
|                  |    | WORE NEW WILWIDERS                            | MALE<br>FEMALE                  | 931 (71.29%)<br>375 (28.71%) |  |
| DROPPED MEMBERS  |    |                                               | NON BINARY PREFER NOT TO ANSWER | 0 (0.00%)<br>0 (0.00%)       |  |
| DECEASED         | 16 |                                               | THE ERMOTTO ANOWER              | 0 (0.0070)                   |  |
| CLUB CANCELLED   | 0  | CLICK HERE FOR CUMULATIVE                     | TOTAL FAMILY UNIT MEMBERS       | 3 242                        |  |
| OTHER            | 68 | MEMBERSHIP DATA                               |                                 |                              |  |
| TOTAL            | 84 |                                               | FAMILY MEMBERS PAYING HA        | LF DUES 126                  |  |

## District 11 D2

| Clubs  RESULTS FOR 2021-2022 |   |   |   | Members  RESULTS FOR 2021-2022 |    |    |    |
|------------------------------|---|---|---|--------------------------------|----|----|----|
|                              |   |   |   |                                |    |    |    |
| JULY/AUG/SEPT                | 0 | 0 | 0 | JULY/AUG/SEPT                  | 0  | 35 | 24 |
| OCT/NOV/DEC                  | 0 | 0 | 0 | OCT/NOV/DEC                    | 0  | 29 | 44 |
| JAN/FEB/MAR                  | 0 | 0 | 0 | JAN/FEB/MAR                    | 0  | 21 | 16 |
| APR/MAY/JUNE                 | 1 | 0 | 0 | APR/MAY/JUNE                   | 21 | 0  | 0  |