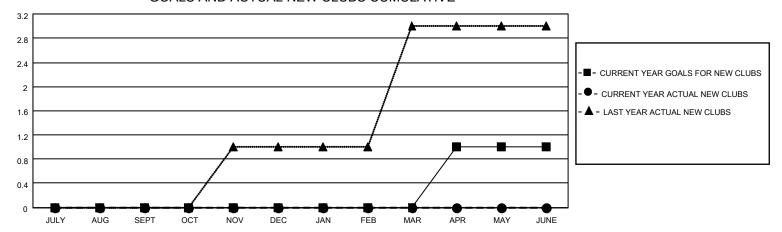

### GOALS AND ACTUAL NEW CLUBS CUMULATIVE

## District 11 D2

| Clubs  RESULTS FOR 2021-2022 |   |   |   | Members  RESULTS FOR 2021-2022 |    |    |    |
|------------------------------|---|---|---|--------------------------------|----|----|----|
|                              |   |   |   |                                |    |    |    |
| JULY/AUG/SEPT                | 0 | 0 | 0 | JULY/AUG/SEPT                  | 0  | 35 | 24 |
| OCT/NOV/DEC                  | 0 | 0 | 0 | OCT/NOV/DEC                    | 0  | 29 | 44 |
| JAN/FEB/MAR                  | 0 | 0 | 0 | JAN/FEB/MAR                    | 0  | 21 | 16 |
| APR/MAY/JUNE                 | 1 | 0 | 0 | APR/MAY/JUNE                   | 21 | 0  | 0  |